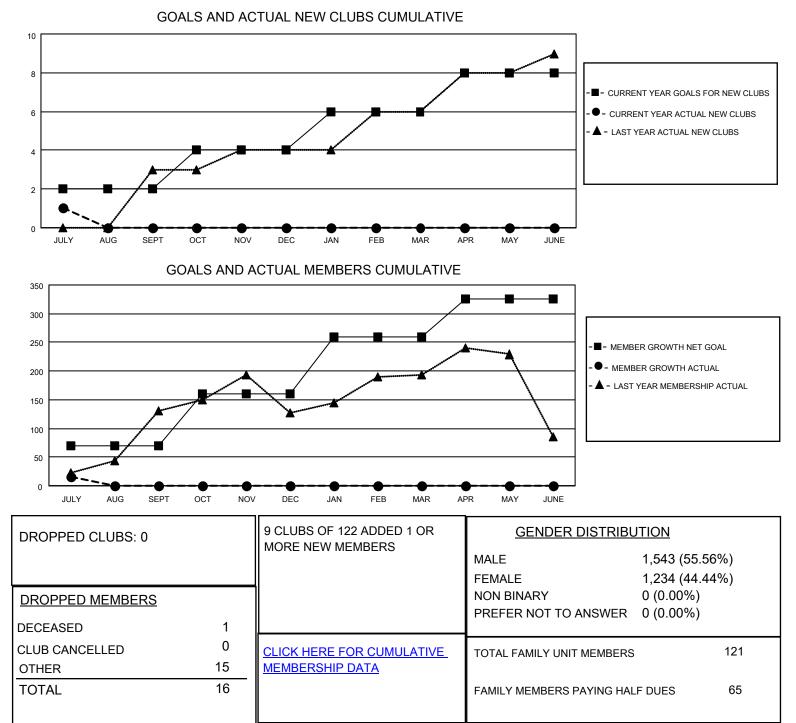

## LOCATION NIGERIA

District 404 A1

Results as of: 7/31/2022

| Clubs                 |               |           |               | Members               |                         |                         |                                                    |
|-----------------------|---------------|-----------|---------------|-----------------------|-------------------------|-------------------------|----------------------------------------------------|
| RESULTS FOR 2022-2023 |               |           |               | RESULTS FOR 2022-2023 |                         |                         |                                                    |
| QUARTER               | NEW CLUB GOAL | NEW CLUBS | DROPPED CLUBS | QUARTER MEM           | IBER GROWTH NET<br>GOAL | MEMBER GROWTH<br>ACTUAL | DROPPED<br>MEMBERS ACTUAL<br>(including transfers) |
| JULY/AUG/SEPT         | 2             | 1         | 0             | JULY/AUG/SEPT         | 70                      | 33                      | 16                                                 |
| OCT/NOV/DEC           | 2             | 0         | 0             | OCT/NOV/DEC           | 90                      | 0                       | 0                                                  |
| JAN/FEB/MAR           | 2             | 0         | 0             | JAN/FEB/MAR           | 100                     | 0                       | 0                                                  |
| APR/MAY/JUNE          | 2             | 0         | 0             | APR/MAY/JUNE          | 66                      | 0                       | 0                                                  |